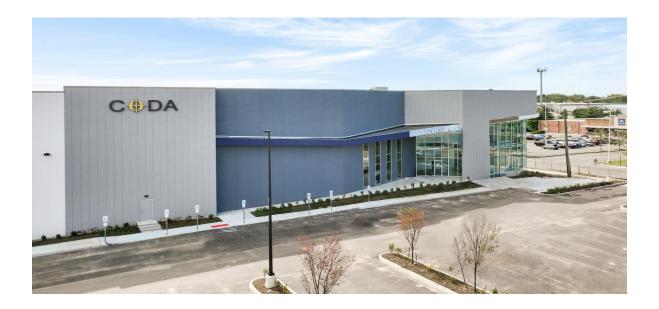

We are thrilled to announce the relocation of CODA NJ facility to 1501 West Edgar Road, Linden, NJ 07036 Phone # 732-369-8960

Our newly constructed 322,000 sq ft facility, 62 dock doors plus 2 drive up ramps will begin to receive all inbound containers with an eta of November 3, 2023 (or later).